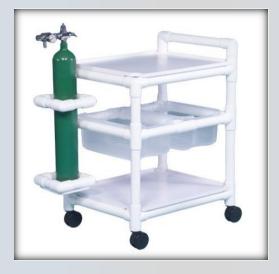

## **Emergency Cart**

| Technical Data   |        |  |
|------------------|--------|--|
| Height:          | 38"    |  |
| Width:           | 34"    |  |
| Depth:           | 20"    |  |
| Weight:          | 35 lbs |  |
| Ship Weight:     | 40 lbs |  |
| Shipping Method: | Parcel |  |
|                  |        |  |

## Features:

- Allows easy replacement of E series oxygen cylinder (oxygen tank not included)
- Recessed shelf mount for suction machine
- Injection molded shelves
- Bottom shelf for supply storage
- Two drawers for additional supply storage
- Superior dual wheel 3" casters for easy maneuverability (2 locking)

| Replacement Parts                     |  |
|---------------------------------------|--|
| VL LC LPCSET 3 – Replacement Casters  |  |
| 400 Shelf – Replacement Shelf         |  |
| 15 QT LATCH BOX – Replacement Drawers |  |